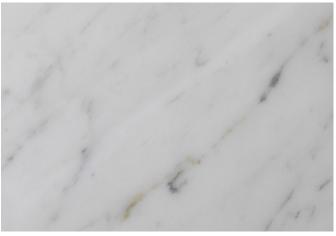

## Slate Palette - Bathroom Finishes

Countertop: White Carrara marble in a honed finish

Countertop Upgrade: Crestola marble slab in a honed finish

Shower/Tub Tile: Carrara marble tile in a honed finish

Floor Tile: Apollo Nero 6" x 24" tile in a natural finish