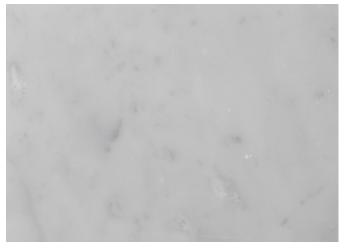

## Slate Palette - Bathroom Finishes

Countertop: White Carrara marble in a honed finish

Countertop Upgrade: Crestola marble slab in a honed finish

Shower/Tub Tile: Carrara marble tile in a honed finish

Floor Tile: Apollo Nero 6" x 24" tile in a natural finish