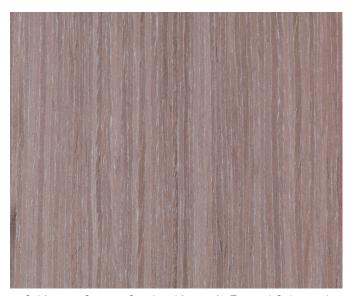

## Slate Palette - Kitchen Finishes

Countertop: Pental Thassos white quartz in a honed finish

Countertop Upgrade: Imperial Danby marble in a honed finish

Cabinetry: Canyon Creek cabinetry in Frosted Oak wood veneer

Bath Accent Paint: Kelly Moore Dark Shadows, eggshell finish

Cabinetry: Canyon Creek cabinetry in Frosted Oak wood veneer