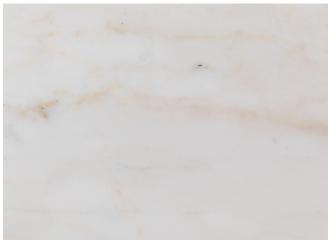

## Slate Palette - Bathroom Finishes

Countertop: White Carrara marble in a honed finish

Countertop Upgrade: Crestola marble slab in a honed finish

Shower/Tub Tile: Carrara marble tile in a honed finish

Floor Tile: Apollo Nero 6" x 24" tile in a natural finish