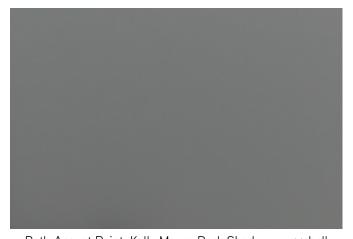

Bath Accent Paint: Kelly Moore Dark Shadows, eggshell finish

Cabinetry: Canyon Creek cabinetry in Frosted Oak wood veneer