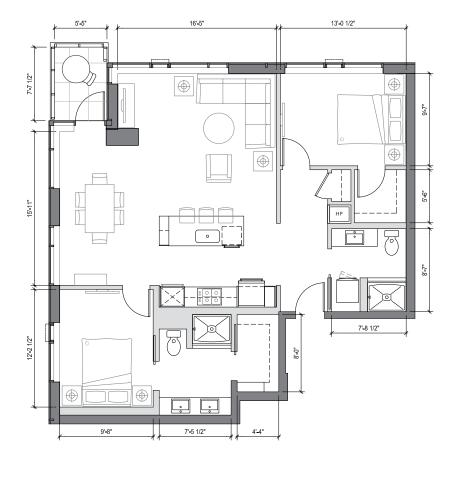

## LLMA

HOME #

INTERIOR SQ FT: 1185 SF

EXTERIOR SQ FT: 41 SF

HOME TYPE: TWO BEDROOM. TWO BATH

801

- » Great room with generous dining space
- » Kitchen includes floating island with bar seating for 3 and pantry space
- » Spacious private master suite
- » Walk-in closets in both bedrooms
- » Ensuite master bath with double vanity
- » Second bath
- » Corner balcony
- » Light-filled corner home with exceptionally large windows on two sides
- » Dynamic northeast facing view of Capitol Hill and sunrises over the Cascades