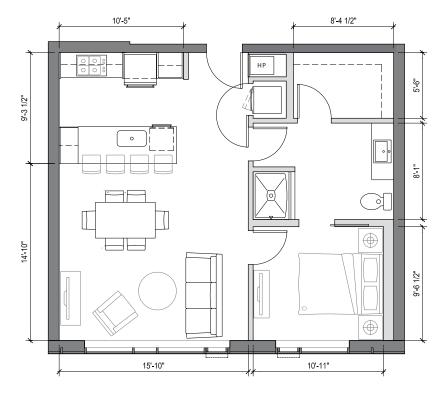

HOME #

2205

INTERIOR SQ FT: 742 SF

EXTERIOR SQ FT:

HOME TYPE:

ONE BEDROOM.

ONE BATH

- » Spacious master suite with walk-in closet
- » Dual access master bath
- » Gracious entry into open-concept great
- » Kitchen includes pantry and island with bar seating for 4
- » Light-filled home with exceptionally large windows in living room and bedroom
- » Stunning west facing views of Downtown Seattle, Puget Sound and Olympic