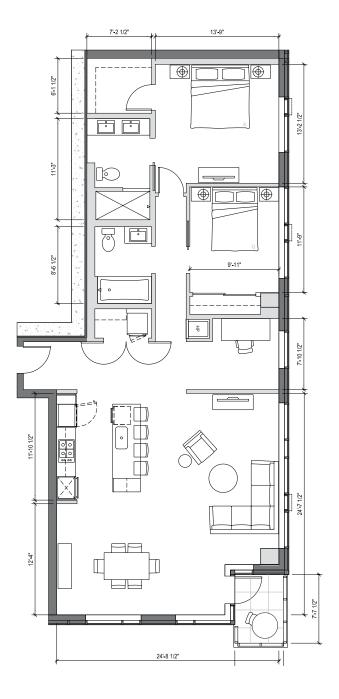

## LUMA

HOME #

2204

INTERIOR SQ FT: 1534 SF

EXTERIOR SQ FT: 41 SF

HOME TYPE:

TWO BEDROOM. + DEN, TWO BATH

- » Grand entry with coat closet
- » Generous open living/dining space
- » Kitchen includes floating island with bar seating for 4 and pantry space
- » Spacious private master suite with large walk-in closet
- » Ensuite master bath with double vanity
- » Second full bath
- » Den space provides room for a home office
- » Corner balcony
- » Light-filled corner home with exceptionally large windows
- » Breathtaking southwestern view of Downtown, Olympic Mountains and Puget Sound